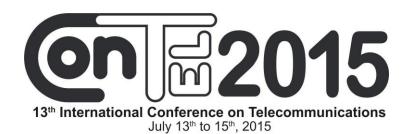

## 2. Registration

After you logged into the conference management system you must click on **User menu**.

Here you will find the **Registration and Services** button. Click on the button and you will be redirected to the Conference Store (picture on next page) where you can register for the Conference.