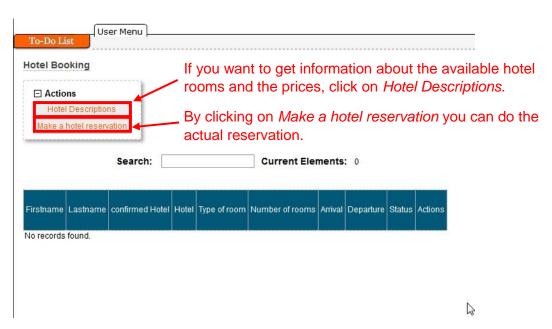

### 3. Book hotel rooms

If you desire to make a *User Menu*.

hotel reservation, you have to access the

When you click on *Hotel Reservation*, you will be redirected to the following page.

By clicking on Hotel Descriptions, a pdf with all the necessary information about the hotel and the available rooms will be downloaded.

If you choose *Make a hotel reservation* you will be already able to book your room. You can decide on your hotel and the type of your room (single/double/smoker/non-smoker).

It won't be necessary to fill in your personal data (First Name, Last Name etc.) if you have done so when creating your profile. So you can check, if your data is correct.