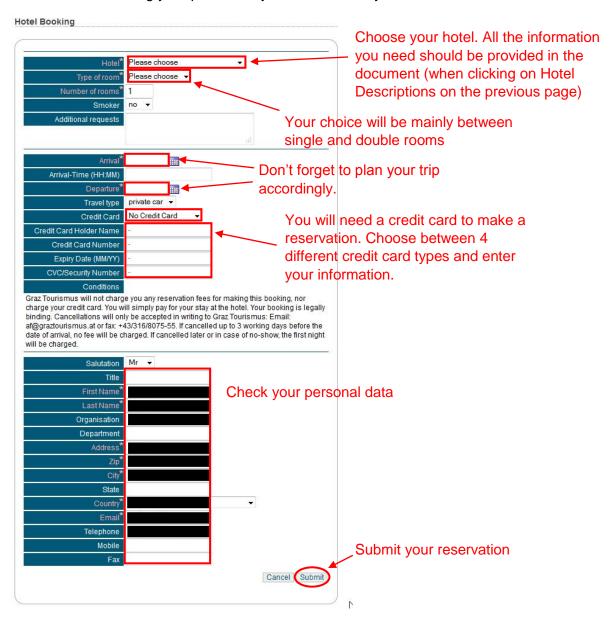

If you choose *Make a hotel reservation* you will be already able to book your room. You can decide on your hotel and the type of your room (single/double/smoker/non-smoker).

It won't be necessary to fill in your personal data (First Name, Last Name etc.) if you have done so when creating your profile. So you can check, if your data is correct.

When you are done with the reservation, don't forget to submit it. You should receive a confirmation shortly after.