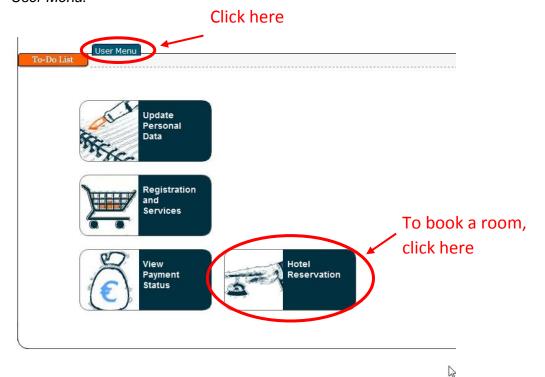

### 3. Book hotel rooms

If you desire to make a *User Menu*.

hotel reservation, you have to access the

When you click on *Hotel Reservation*, you will be redirected to the following page.

By clicking on Hotel Descriptions, a pdf with all the necessary information about the hotel and the available rooms will be downloaded.