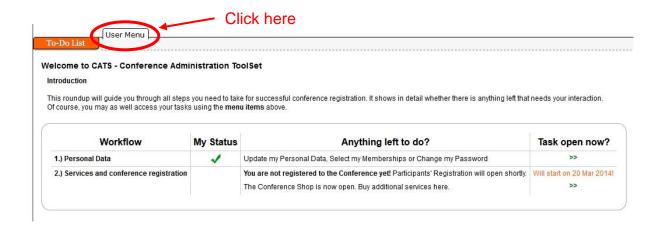

After choosing *Registration* and possible Accompanying Persons you will have an overview of your booking, including the date, all of your bookings, the payment type and your invoice address. However do not forget to create individual invoices if required (see page 3).

You can enter a different invoice address by changing the address in the *Invoice Address* field; otherwise the address from your personal data will be your billing address.

After clicking the **Create Invoice** button a confirmation window will pop up. Once you click on **OK**, the invoice process will start and you can't change this invoice anymore. You will then be redirected to the credit card payment service, where you can choose between four card types: