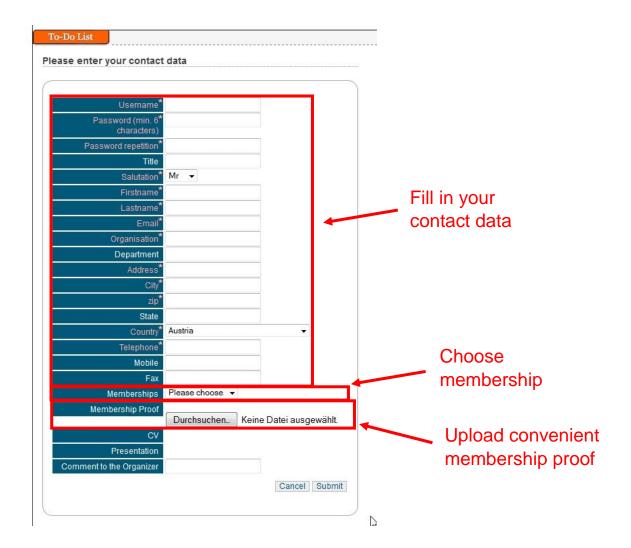

#### **Personal Data**

Please fill in your personal data into the first fields, including your organization and the address. The field "telephone" is **not** necessary to be filled out correctly.

#### **Memberships** (Important!)

Attendees will be able to register under different registration categories corresponding to the attendee status: Regular, IEEE-Member and Student. Please do not forget to upload your proof of membership!

Choose **Regular** (or leave the field blank) if you do not belong to any of the memberships. Don't forget to upload a membership proof if you choose the categories **Student**, **IEEE Member**, **IEEE Life Member**, **Retiree/Unemployed**. A simple (digital) copy of your membership/student card is sufficient.