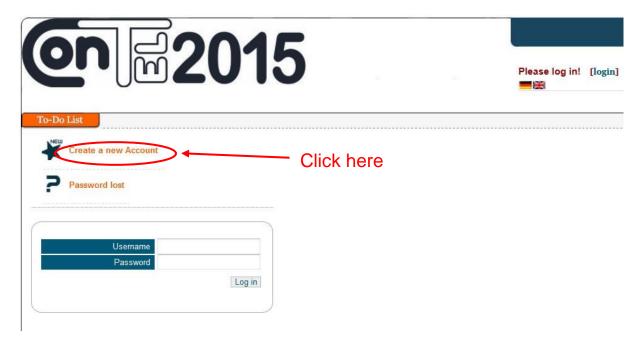

# Online Registration Assistance

Please note the following steps for registering to the conference.

Open the website under following link: <a href="http://www.contel.hr/2015/registration/">http://www.contel.hr/2015/registration/</a>. There click on **Registration** and you will be redirected to the Registration System.

#### 1. Create a new Account



#### **Personal Data**

Please fill in your personal data into the first fields, including your organization and the address. The field "telephone" is **not** necessary to be filled out correctly.

#### **Memberships** (Important!)

Attendees will be able to register under different registration categories corresponding to the attendee status: Regular, IEEE-Member and Student. Please do not forget to upload your proof of membership!

If you are going to present a conference paper, the author rates will apply for you! (Incorrect information in the registration might lead to additional fees.)

For more information please visit the *Registration* section on the homepage http://www.contel.hr/2015/registration/.





Choose **Regular** (or leave the field blank) if you do not belong to any of